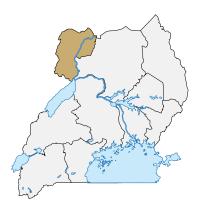

### NATIONAL DATA ANALYSIS

Figure 1 - UWASNET Regional Coordination Map indicating number of CSOs operating in the respective regions

### NATIONAL ANALYSIS

The following chapter outlines the National Level analysis results.

During the verification/mapping exercise, a total of 197 CSOs were visited across the country in the 10 UWASNET regions (see figure 1). Out of the 197 CSOs mapped, 112 were National NGOs (NAT), 41 International NGOs (INT), 29 Community Based Organizations (CBOs), 10 Faith-Based Organizations (FBOs), 4 Private Sector Organizations (PVT) and 1 Company Limited by Guarantee (OTH) (see figure 2).