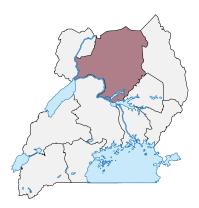

### NATIONAL DATA ANALYSIS

Figure 1 - UWASNET Regional Coordination Map indicating number of CSOs operating in the respective regions

### NATIONAL ANALYSIS

The following chapter outlines the National Level analysis results.

During the verification/mapping exercise, a total of 197 CSOs were visited across the country in the 10 UWASNET regions (see figure 1). Out of the 197 CSOs mapped, 112 were National NGOs (NAT), 41 International NGOs (INT), 29 Community Based Organizations (CBOs), 10 Faith-Based Organizations (FBOs), 4 Private Sector Organizations (PVT) and 1 Company Limited by Guarantee (OTH) (see figure 2).