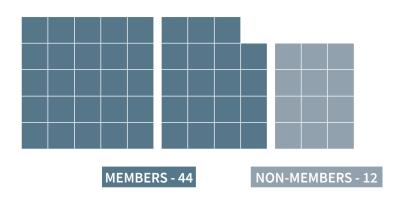

#### MEMBERSHIP TO UWASNET

In terms of membership to UWASNET, 139 CSOs out of the 197 subscribe to the network and 58 CSOs are not members of the network. Out of the 139 member organizations, 79 are NAT, 33 INT, 17 CBOs, 9 FBOs and 1 PVT (see figure 3).

Figure 3 - Membership UWASNET: CSO Categories