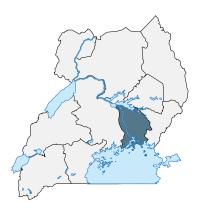

### NATIONAL DATA ANALYSIS

Figure 1 - UWASNET Regional Coordination Map indicating number of CSOs operating in the respective regions

### NATIONAL ANALYSIS

The following chapter outlines the National Level analysis results.

During the verification/mapping exercise, a total of 197 CSOs were visited across the country in the 10 UWASNET regions (see figure 1). Out of the 197 CSOs mapped, 112 were National NGOs (NAT), 41 International NGOs (INT), 29 Community Based Organizations (CBOs), 10 Faith-Based Organizations (FBOs), 4 Private Sector Organizations (PVT) and 1 Company Limited by Guarantee (OTH) (see figure 2).