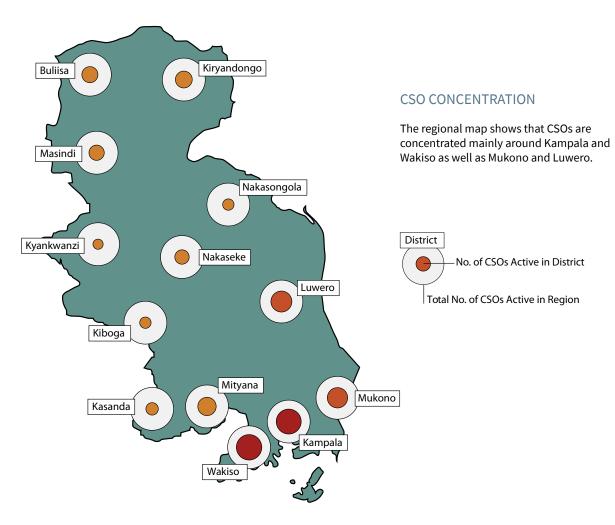

### NATIONAL DATA ANALYSIS

Figure 1 - UWASNET Regional Coordination Map indicating number of CSOs operating in the respective regions

### NATIONAL ANALYSIS

The following chapter outlines the National Level analysis results.

During the verification/mapping exercise, a total of 197 CSOs were visited across the country in the 10 UWASNET regions (see figure 1). Out of the 197 CSOs mapped, 112 were National NGOs (NAT), 41 International NGOs (INT), 29 Community Based Organizations (CBOs), 10 Faith-Based Organizations (FBOs), 4 Private Sector Organizations (PVT) and 1 Company Limited by Guarantee (OTH) (see figure 2).

Figure 2 - Categories of the 197 CSOs visited during the exercise

For this exercise, only main offices/Headquarters were visited (see chapter 2, methodology). Central region had the highest number of CSOs visited during the exercise because the majority of CSOs have their main office/Headquarter located in Kampala. However, the vast majority of these CSOs have operations outside the capital city and in other regions of the country.