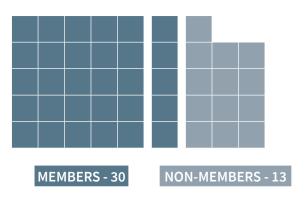

#### MEMBERSHIP TO UWASNET

In terms of membership to UWASNET, 139 CSOs out of the 197 subscribe to the network and 58 CSOs are not members of the network. Out of the 139 member organizations, 79 are NAT, 33 INT, 17 CBOs, 9 FBOs and 1 PVT (see figure 3).

Figure 3 - Membership UWASNET: CSO Categories