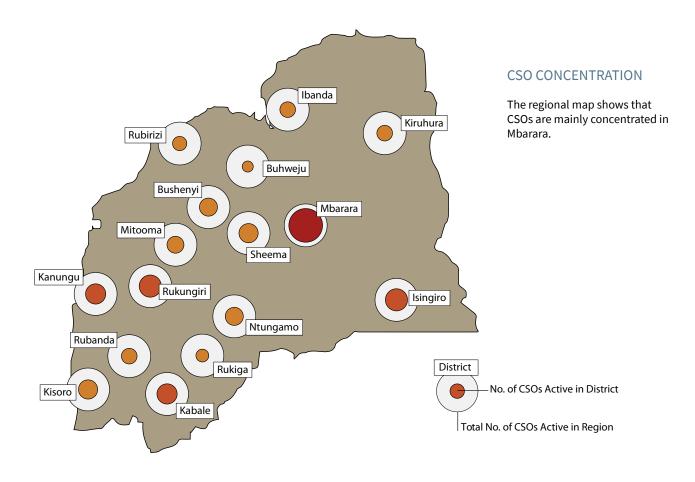

### NATIONAL DATA ANALYSIS

Figure 1 - UWASNET Regional Coordination Map indicating number of CSOs operating in the respective regions

### NATIONAL ANALYSIS

The following chapter outlines the National Level analysis results.

During the verification/mapping exercise, a total of 197 CSOs were visited across the country in the 10 UWASNET regions (see figure 1). Out of the 197 CSOs mapped, 112 were National NGOs (NAT), 41 International NGOs (INT), 29 Community Based Organizations (CBOs), 10 Faith-Based Organizations (FBOs), 4 Private Sector Organizations (PVT) and 1 Company Limited by Guarantee (OTH) (see figure 2).

Figure 2 - Categories of the 197 CSOs visited during the exercise

For this exercise, only main offices/Headquarters were visited (see chapter 2, methodology). Central region had the highest number of CSOs visited during the exercise because the majority of CSOs have their main office/Headquarter located in Kampala. However, the vast majority of these CSOs have operations outside the capital city and in other regions of the country.