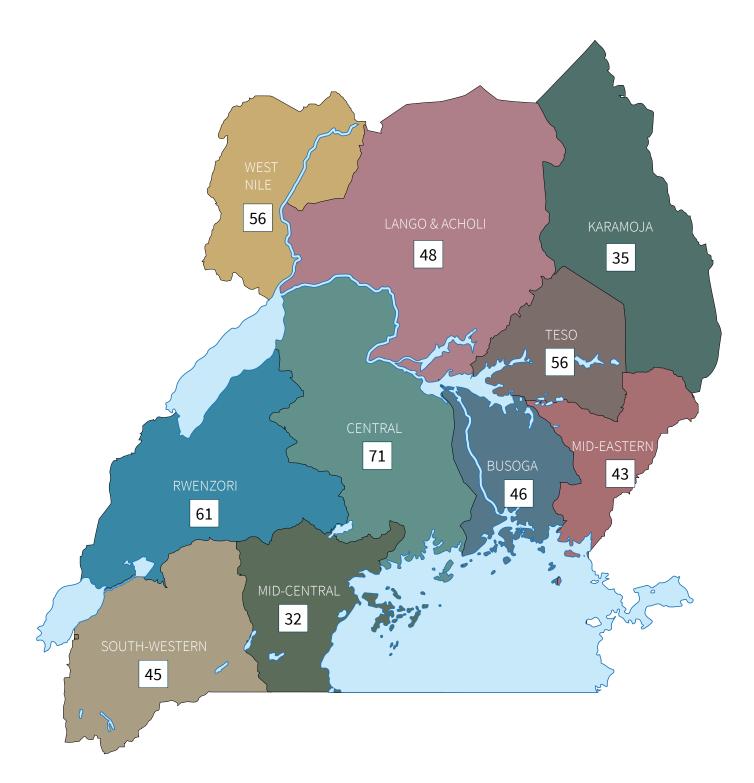

### NATIONAL DATA ANALYSIS

Figure 1 - UWASNET Regional Coordination Map indicating number of CSOs operating in the respective regions

### NATIONAL ANALYSIS

The following chapter outlines the National Level analysis results.

During the verification/mapping exercise, a total of 197 CSOs were visited across the country in the 10 UWASNET regions (see figure 1). Out of the 197 CSOs mapped, 112 were National NGOs (NAT), 41 International NGOs (INT), 29 Community Based Organizations (CBOs), 10 Faith-Based Organizations (FBOs), 4 Private Sector Organizations (PVT) and 1 Company Limited by Guarantee (OTH) (see figure 2).

Figure 2 - Categories of the 197 CSOs visited during the exercise

For this exercise, only main offices/Headquarters were visited (see chapter 2, methodology). Central region had the highest number of CSOs visited during the exercise because the majority of CSOs have their main office/Headquarter located in Kampala. However, the vast majority of these CSOs have operations outside the capital city and in other regions of the country.