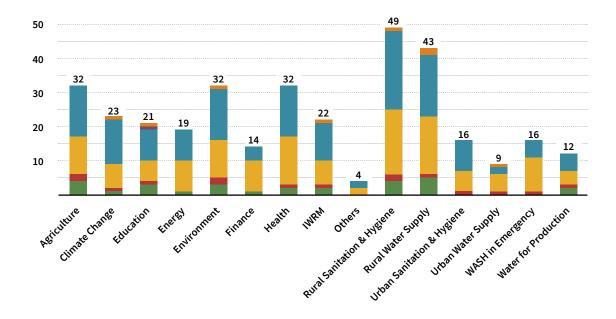

#### THEMATIC AREAS OF OPERATION

The Thematic Areas of Operation<sup>1</sup> of the mapped CSOs are depicted in the graph below (see figure 4) and show strong responses in the thematic area of Rural Sanitation and Hygiene as well as Rural Water Supply, especially in comparison to Urban Sanitation and Hygiene and Urban Water Supply. Furthermore, Sanitation and Hygiene - whether rural or urban- is a stronger focal area than water supply by CSOs. Environment and Climate Change are also core thematic areas of the CSOs mapped.

Outside the Water and Environment Sector<sup>2</sup>, it can be derived that CSOs are focusing on the thematic areas of Health, Agriculture and Education. Operations in the areas of Energy and Finance<sup>3</sup> display fewer responses by CSOs who are actively engaged in the Water and Sanitation Sub-Sector.

Figure 4 - CSOs' Response by Thematic Areas of Operation

2

3

The numbers refer to the number of times a thematic area of operation was selected. This question was a multiple-choice question, hence CSOs 1 were able to select more than one option here.

As UWASNET is promoting cooperation between CSOs and line ministries as well as in line with the integrative approach of WASH, it was important to show on which other thematic areas CSOs operate in their daily activities. Microfinance