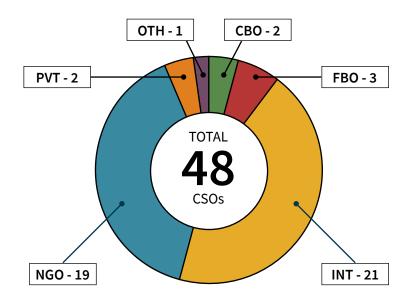

### NATIONAL ANALYSIS

The following chapter outlines the National Level analysis results.

During the verification/mapping exercise, a total of 197 CSOs were visited across the country in the 10 UWASNET regions (see figure 1). Out of the 197 CSOs mapped, 112 were National NGOs (NAT), 41 International NGOs (INT), 29 Community Based Organizations (CBOs), 10 Faith-Based Organizations (FBOs), 4 Private Sector Organizations (PVT) and 1 Company Limited by Guarantee (OTH) (see figure 2).

Figure 2 - Categories of the 197 CSOs visited during the exercise

For this exercise, only main offices/Headquarters were visited (see chapter 2, methodology). Central region had the highest number of CSOs visited during the exercise because the majority of CSOs have their main office/Headquarter located in Kampala. However, the vast majority of these CSOs have operations outside the capital city and in other regions of the country.