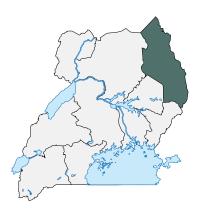

### NATIONAL DATA ANALYSIS

Figure 1 - UWASNET Regional Coordination Map indicating number of CSOs operating in the respective regions

### NATIONAL ANALYSIS

The following chapter outlines the National Level analysis results.

During the verification/mapping exercise, a total of 197 CSOs were visited across the country in the 10 UWASNET regions (see figure 1). Out of the 197 CSOs mapped, 112 were National NGOs (NAT), 41 International NGOs (INT), 29 Community Based Organizations (CBOs), 10 Faith-Based Organizations (FBOs), 4 Private Sector Organizations (PVT) and 1 Company Limited by Guarantee (OTH) (see figure 2).