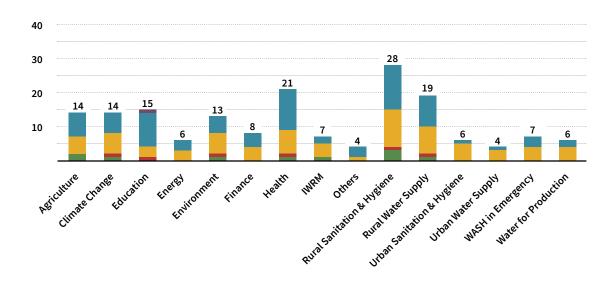

#### THEMATIC AREAS OF OPERATION

The Thematic Areas of Operation<sup>1</sup> of the mapped CSOs are depicted in the graph below (see figure 4) and show strong responses in the thematic area of Rural Sanitation and Hygiene as well as Rural Water Supply, especially in comparison to Urban Sanitation and Hygiene and Urban Water Supply. Furthermore, Sanitation and Hygiene - whether rural or urban- is a stronger focal area than water supply by CSOs. Environment and Climate Change are also core thematic areas of the CSOs mapped.

Outside the Water and Environment Sector<sup>2</sup>, it can be derived that CSOs are focusing on the thematic areas of Health, Agriculture and Education. Operations in the areas of Energy and Finance<sup>3</sup> display fewer responses by CSOs who are actively engaged in the Water and Sanitation Sub-Sector.

Figure 4 - CSOs' Response by Thematic Areas of Operation

2

3

The numbers refer to the number of times a thematic area of operation was selected. This question was a multiple-choice question, hence CSOs 1 were able to select more than one option here.

As UWASNET is promoting cooperation between CSOs and line ministries as well as in line with the integrative approach of WASH, it was important to show on which other thematic areas CSOs operate in their daily activities. Microfinance