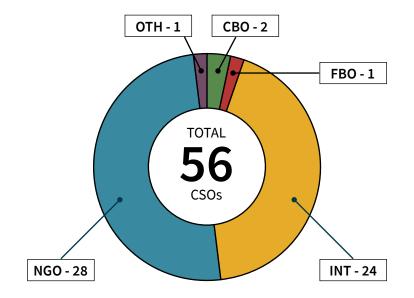

### NATIONAL ANALYSIS

The following chapter outlines the National Level analysis results.

During the verification/mapping exercise, a total of 197 CSOs were visited across the country in the 10 UWASNET regions (see figure 1). Out of the 197 CSOs mapped, 112 were National NGOs (NAT), 41 International NGOs (INT), 29 Community Based Organizations (CBOs), 10 Faith-Based Organizations (FBOs), 4 Private Sector Organizations (PVT) and 1 Company Limited by Guarantee (OTH) (see figure 2).

Figure 2 - Categories of the 197 CSOs visited during the exercise

For this exercise, only main offices/Headquarters were visited (see chapter 2, methodology). Central region had the highest number of CSOs visited during the exercise because the majority of CSOs have their main office/Headquarter located in Kampala. However, the vast majority of these CSOs have operations outside the capital city and in other regions of the country.