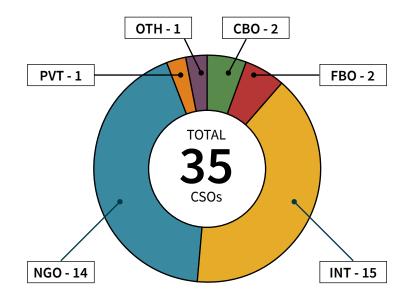

#### CSO NUMBERS

A total of 35 organizations are operating within the Karamoja region of which 2 are CBOs, 2 FBOs, 15 International NGOs, 14 National NGOs, 1 Company Limited by Guarantee and 1 Private Sector Organization.