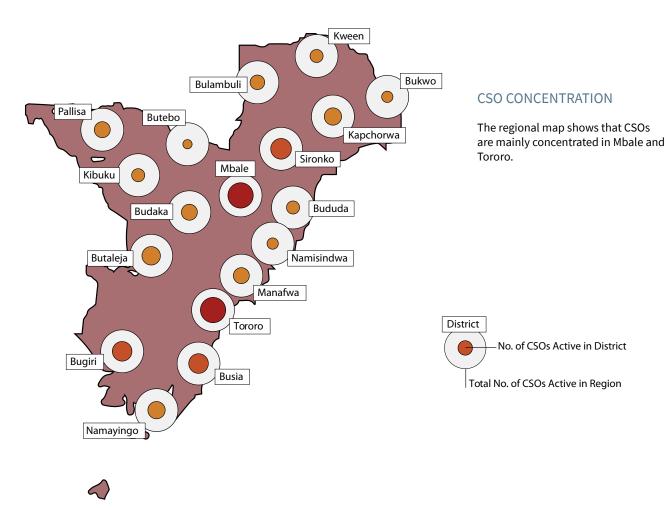

### NATIONAL DATA ANALYSIS

Figure 1 - UWASNET Regional Coordination Map indicating number of CSOs operating in the respective regions

### NATIONAL ANALYSIS

The following chapter outlines the National Level analysis results.

During the verification/mapping exercise, a total of 197 CSOs were visited across the country in the 10 UWASNET regions (see figure 1). Out of the 197 CSOs mapped, 112 were National NGOs (NAT), 41 International NGOs (INT), 29 Community Based Organizations (CBOs), 10 Faith-Based Organizations (FBOs), 4 Private Sector Organizations (PVT) and 1 Company Limited by Guarantee (OTH) (see figure 2).

Figure 2 - Categories of the 197 CSOs visited during the exercise

For this exercise, only main offices/Headquarters were visited (see chapter 2, methodology). Central region had the highest number of CSOs visited during the exercise because the majority of CSOs have their main office/Headquarter located in Kampala. However, the vast majority of these CSOs have operations outside the capital city and in other regions of the country.