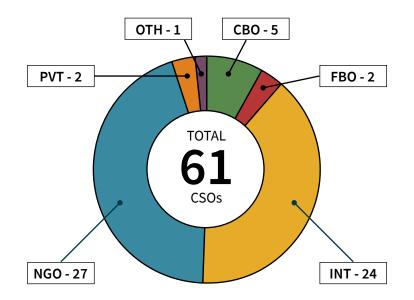

### NATIONAL ANALYSIS

The following chapter outlines the National Level analysis results.

During the verification/mapping exercise, a total of 197 CSOs were visited across the country in the 10 UWASNET regions (see figure 1). Out of the 197 CSOs mapped, 112 were National NGOs (NAT), 41 International NGOs (INT), 29 Community Based Organizations (CBOs), 10 Faith-Based Organizations (FBOs), 4 Private Sector Organizations (PVT) and 1 Company Limited by Guarantee (OTH) (see figure 2).

Figure 2 - Categories of the 197 CSOs visited during the exercise

For this exercise, only main offices/Headquarters were visited (see chapter 2, methodology). Central region had the highest number of CSOs visited during the exercise because the majority of CSOs have their main office/Headquarter located in Kampala. However, the vast majority of these CSOs have operations outside the capital city and in other regions of the country.