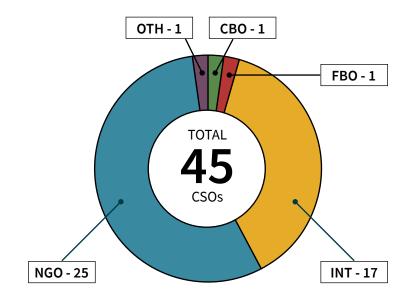

### NATIONAL ANALYSIS

The following chapter outlines the National Level analysis results.

During the verification/mapping exercise, a total of 197 CSOs were visited across the country in the 10 UWASNET regions (see figure 1). Out of the 197 CSOs mapped, 112 were National NGOs (NAT), 41 International NGOs (INT), 29 Community Based Organizations (CBOs), 10 Faith-Based Organizations (FBOs), 4 Private Sector Organizations (PVT) and 1 Company Limited by Guarantee (OTH) (see figure 2).