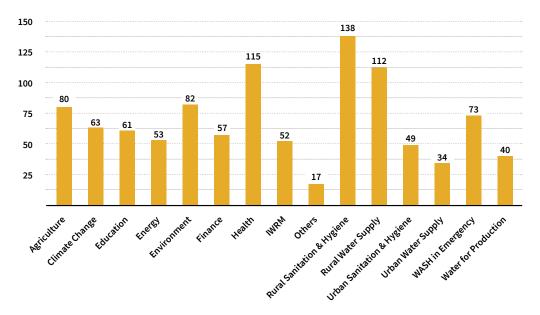

Figure 5 - CBOs Thematic Areas of Operation

Figure 6 - FBOs Thematic Areas of Operation

Responses by mapped out National NGOs (see figure 7) during this exercise show that their main area of focus is – like CBOs and FBOs- Rural Sanitation and Hygiene. This is followed by Rural Water Supply and Health.

Figure 7 - National NGOs Thematic Areas of Operation

International NGOs also focus on Rural Sanitation and Hygiene, similar to the other previous CSO categories. According to responses, Health is a further major thematic area, followed by Rural Water Supply (see figure 8).