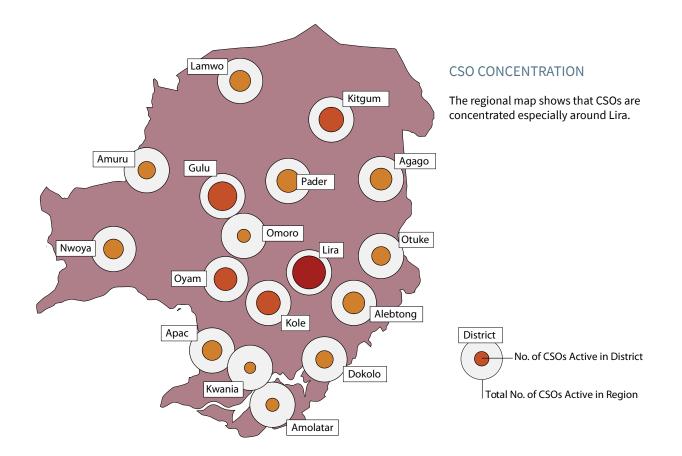

### NATIONAL DATA ANALYSIS

Figure 1 - UWASNET Regional Coordination Map indicating number of CSOs operating in the respective regions

### NATIONAL ANALYSIS

The following chapter outlines the National Level analysis results.

During the verification/mapping exercise, a total of 197 CSOs were visited across the country in the 10 UWASNET regions (see figure 1). Out of the 197 CSOs mapped, 112 were National NGOs (NAT), 41 International NGOs (INT), 29 Community Based Organizations (CBOs), 10 Faith-Based Organizations (FBOs), 4 Private Sector Organizations (PVT) and 1 Company Limited by Guarantee (OTH) (see figure 2).

Figure 2 - Categories of the 197 CSOs visited during the exercise

For this exercise, only main offices/Headquarters were visited (see chapter 2, methodology). Central region had the highest number of CSOs visited during the exercise because the majority of CSOs have their main office/Headquarter located in Kampala. However, the vast majority of these CSOs have operations outside the capital city and in other regions of the country.