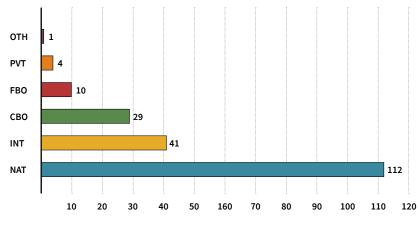

### NATIONAL ANALYSIS

The following chapter outlines the National Level analysis results.

During the verification/mapping exercise, a total of 197 CSOs were visited across the country in the 10 UWASNET regions (see figure 1). Out of the 197 CSOs mapped, 112 were National NGOs (NAT), 41 International NGOs (INT), 29 Community Based Organizations (CBOs), 10 Faith-Based Organizations (FBOs), 4 Private Sector Organizations (PVT) and 1 Company Limited by Guarantee (OTH) (see figure 2).

Figure 2 - Categories of the 197 CSOs visited during the exercise

For this exercise, only main offices/Headquarters were visited (see chapter 2, methodology). Central region had the highest number of CSOs visited during the exercise because the majority of CSOs have their main office/Headquarter located in Kampala. However, the vast majority of these CSOs have operations outside the capital city and in other regions of the country.