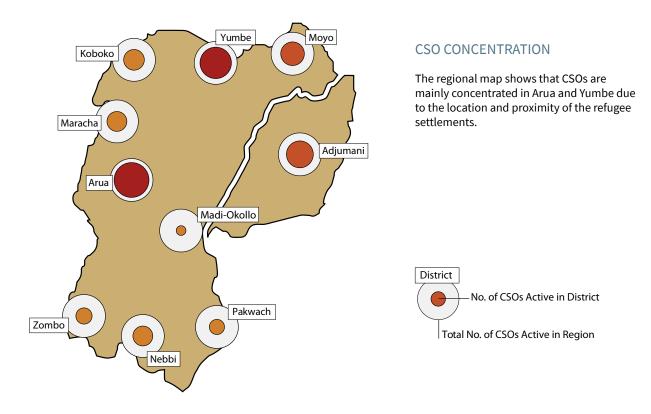

### NATIONAL DATA ANALYSIS

Figure 1 - UWASNET Regional Coordination Map indicating number of CSOs operating in the respective regions