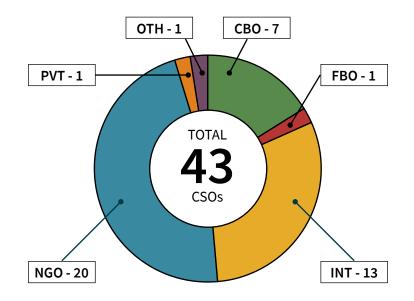

### NATIONAL ANALYSIS

The following chapter outlines the National Level analysis results.

During the verification/mapping exercise, a total of 197 CSOs were visited across the country in the 10 UWASNET regions (see figure 1). Out of the 197 CSOs mapped, 112 were National NGOs (NAT), 41 International NGOs (INT), 29 Community Based Organizations (CBOs), 10 Faith-Based Organizations (FBOs), 4 Private Sector Organizations (PVT) and 1 Company Limited by Guarantee (OTH) (see figure 2).

Figure 2 - Categories of the 197 CSOs visited during the exercise

For this exercise, only main offices/Headquarters were visited (see chapter 2, methodology). Central region had the highest number of CSOs visited during the exercise because the majority of CSOs have their main office/Headquarter located in Kampala. However, the vast majority of these CSOs have operations outside the capital city and in other regions of the country.