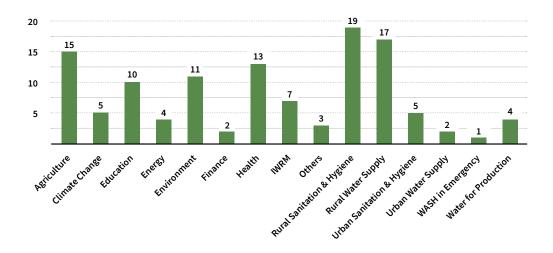

Figures 5 to 9 (see below) show the Thematic Areas of Operation by CSO categories, namely CBOs, FBOS, National NGOs, International NGOs and Private Sector Organizations. Whereas the mapped CBOs (see figure 5) focus mainly on Rural Sanitation and Hygiene and Rural Water Supply, FBOs responses were towards Rural Sanitation and Hygiene and Environment (see figure 6).

Figure 5 - CBOs Thematic Areas of Operation

Figure 6 - FBOs Thematic Areas of Operation

Responses by mapped out National NGOs (see figure 7) during this exercise show that their main area of focus is – like CBOs and FBOs- Rural Sanitation and Hygiene. This is followed by Rural Water Supply and Health.