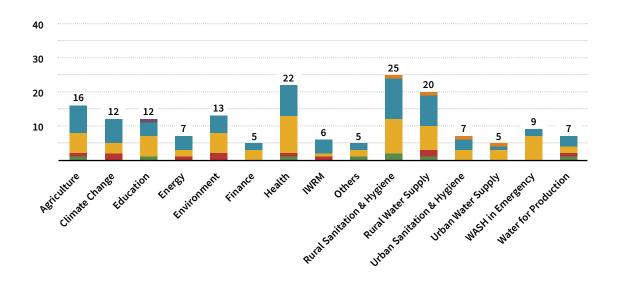

#### THEMATIC AREAS OF OPERATION

The Thematic Areas of Operation<sup>1</sup> of the mapped CSOs are depicted in the graph below (see figure 4) and show strong responses in the thematic area of Rural Sanitation and Hygiene as well as Rural Water Supply, especially in comparison to Urban Sanitation and Hygiene and Urban Water Supply. Furthermore, Sanitation and Hygiene - whether rural or urban- is a stronger focal area than water supply by CSOs. Environment and Climate Change are also core thematic areas of the CSOs mapped.

Outside the Water and Environment Sector<sup>2</sup>, it can be derived that CSOs are focusing on the thematic areas of Health, Agriculture and Education. Operations in the areas of Energy and Finance<sup>3</sup> display fewer responses by CSOs who are actively engaged in the Water and Sanitation Sub-Sector.

Figure 4 - CSOs' Response by Thematic Areas of Operation

2

3

The numbers refer to the number of times a thematic area of operation was selected. This question was a multiple-choice question, hence CSOs 1 were able to select more than one option here.

As UWASNET is promoting cooperation between CSOs and line ministries as well as in line with the integrative approach of WASH, it was important to show on which other thematic areas CSOs operate in their daily activities. Microfinance