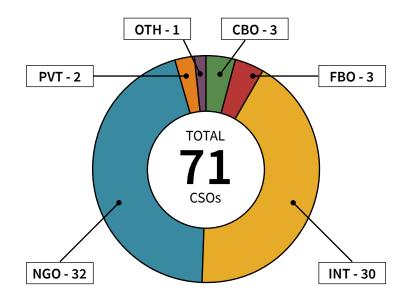

#### CSO NUMBERS

A total of 71 organizations are operating within the Central region of which 3 are CBOs, 3 FBOs, 30 International NGOs, 32 National NGOs and 2 Private Sector Organizations.