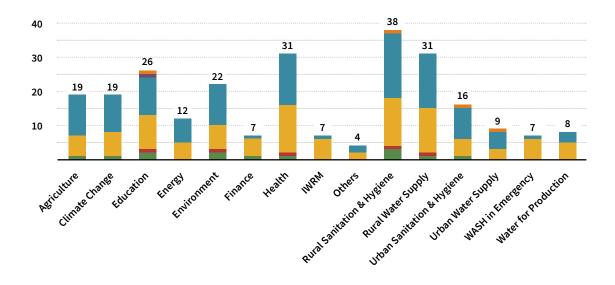

#### THEMATIC AREAS OF OPERATION

The Thematic Areas of Operation<sup>1</sup> of the mapped CSOs are depicted in the graph below (see figure 4) and show strong responses in the thematic area of Rural Sanitation and Hygiene as well as Rural Water Supply, especially in comparison to Urban Sanitation and Hygiene and Urban Water Supply. Furthermore, Sanitation and Hygiene - whether rural or urban- is a stronger focal area than water supply by CSOs. Environment and Climate Change are also core thematic areas of the CSOs mapped.

Outside the Water and Environment Sector<sup>2</sup>, it can be derived that CSOs are focusing on the thematic areas of Health, Agriculture and Education. Operations in the areas of Energy and Finance<sup>3</sup> display fewer responses by CSOs who are actively engaged in the Water and Sanitation Sub-Sector.

Figure 4 - CSOs' Response by Thematic Areas of Operation

2

3

The numbers refer to the number of times a thematic area of operation was selected. This question was a multiple-choice question, hence CSOs 1 were able to select more than one option here.

As UWASNET is promoting cooperation between CSOs and line ministries as well as in line with the integrative approach of WASH, it was important to show on which other thematic areas CSOs operate in their daily activities. Microfinance