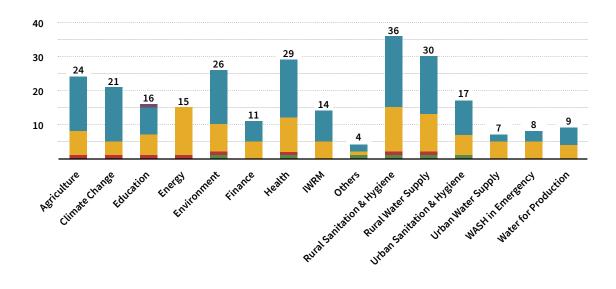

#### THEMATIC AREAS OF OPERATION

The Thematic Areas of Operation<sup>1</sup> of the mapped CSOs are depicted in the graph below (see figure 4) and show strong responses in the thematic area of Rural Sanitation and Hygiene as well as Rural Water Supply, especially in comparison to Urban Sanitation and Hygiene and Urban Water Supply. Furthermore, Sanitation and Hygiene - whether rural or urban- is a stronger focal area than water supply by CSOs. Environment and Climate Change are also core thematic areas of the CSOs mapped.

Outside the Water and Environment Sector<sup>2</sup>, it can be derived that CSOs are focusing on the thematic areas of Health, Agriculture and Education. Operations in the areas of Energy and Finance<sup>3</sup> display fewer responses by CSOs who are actively engaged in the Water and Sanitation Sub-Sector.

Figure 4 - CSOs' Response by Thematic Areas of Operation

2

3

The numbers refer to the number of times a thematic area of operation was selected. This question was a multiple-choice question, hence CSOs 1 were able to select more than one option here.