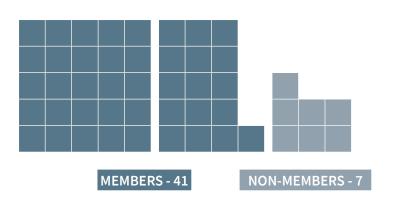

#### MEMBERSHIP TO UWASNET

In terms of membership to UWASNET, 139 CSOs out of the 197 subscribe to the network and 58 CSOs are not members of the network. Out of the 139 member organizations, 79 are NAT, 33 INT, 17 CBOs, 9 FBOs and 1 PVT (see figure 3).