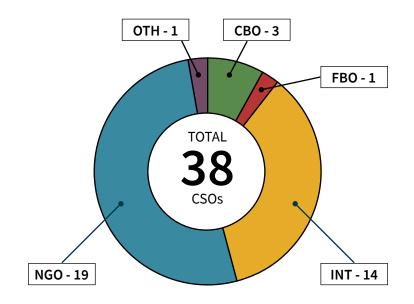

### NATIONAL ANALYSIS

The following chapter outlines the National Level analysis results.

During the verification/mapping exercise, a total of 197 CSOs were visited across the country in the 10 UWASNET regions (see figure 1). Out of the 197 CSOs mapped, 112 were National NGOs (NAT), 41 International NGOs (INT), 29 Community Based Organizations (CBOs), 10 Faith-Based Organizations (FBOs), 4 Private Sector Organizations (PVT) and 1 Company Limited by Guarantee (OTH) (see figure 2).

Figure 2 - Categories of the 197 CSOs visited during the exercise

For this exercise, only main offices/Headquarters were visited (see chapter 2, methodology). Central region had the highest number of CSOs visited during the exercise because the majority of CSOs have their main office/Headquarter located in Kampala. However, the vast majority of these CSOs have operations outside the capital city and in other regions of the country.