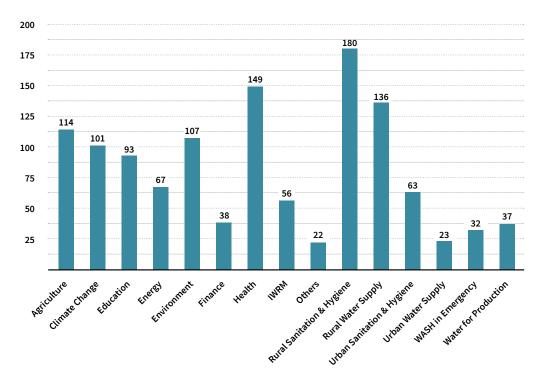

Figures 5 to 9 (see below) show the Thematic Areas of Operation by CSO categories, namely CBOs, FBOS, National NGOs, International NGOs and Private Sector Organizations. Whereas the mapped CBOs (see figure 5) focus mainly on Rural Sanitation and Hygiene and Rural Water Supply, FBOs responses were towards Rural Sanitation and Hygiene and Environment (see figure 6).

Figure 5 - CBOs Thematic Areas of Operation

Figure 6 - FBOs Thematic Areas of Operation

Responses by mapped out National NGOs (see figure 7) during this exercise show that their main area of focus is – like CBOs and FBOs- Rural Sanitation and Hygiene. This is followed by Rural Water Supply and Health.