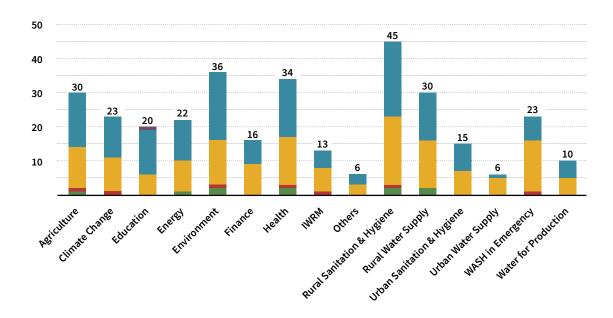

#### THEMATIC AREAS OF OPERATION

The Thematic Areas of Operation<sup>1</sup> of the mapped CSOs are depicted in the graph below (see figure 4) and show strong responses in the thematic area of Rural Sanitation and Hygiene as well as Rural Water Supply, especially in comparison to Urban Sanitation and Hygiene and Urban Water Supply. Furthermore, Sanitation and Hygiene - whether rural or urban- is a stronger focal area than water supply by CSOs. Environment and Climate Change are also core thematic areas of the CSOs mapped.

Outside the Water and Environment Sector<sup>2</sup>, it can be derived that CSOs are focusing on the thematic areas of Health, Agriculture and Education. Operations in the areas of Energy and Finance<sup>3</sup> display fewer responses by CSOs who are actively engaged in the Water and Sanitation Sub-Sector.

Figure 4 - CSOs' Response by Thematic Areas of Operation

2

3

The numbers refer to the number of times a thematic area of operation was selected. This question was a multiple-choice question, hence CSOs 1 were able to select more than one option here.

As UWASNET is promoting cooperation between CSOs and line ministries as well as in line with the integrative approach of WASH, it was important to show on which other thematic areas CSOs operate in their daily activities. Microfinance