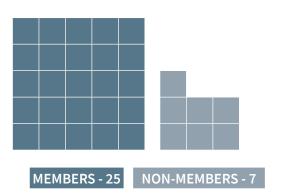

#### MEMBERSHIP TO UWASNET

In terms of membership to UWASNET, 139 CSOs out of the 197 subscribe to the network and 58 CSOs are not members of the network. Out of the 139 member organizations, 79 are NAT, 33 INT, 17 CBOs, 9 FBOs and 1 PVT (see figure 3).