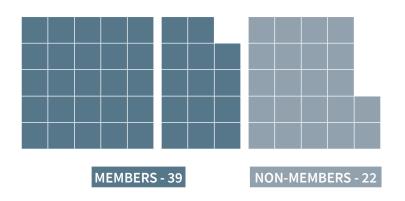

#### MEMBERSHIP TO UWASNET

In terms of membership to UWASNET, 139 CSOs out of the 197 subscribe to the network and 58 CSOs are not members of the network. Out of the 139 member organizations, 79 are NAT, 33 INT, 17 CBOs, 9 FBOs and 1 PVT (see figure 3).

Figure 3 - Membership UWASNET: CSO Categories