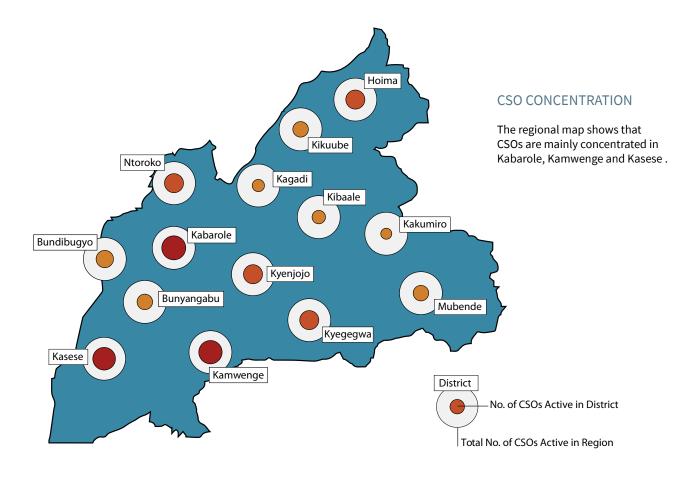

### NATIONAL DATA ANALYSIS

Figure 1 - UWASNET Regional Coordination Map indicating number of CSOs operating in the respective regions