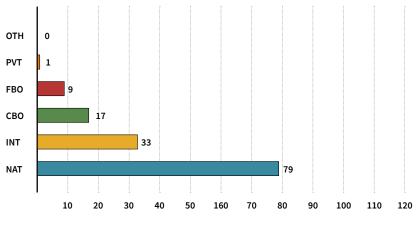

#### MEMBERSHIP TO UWASNET

In terms of membership to UWASNET, 139 CSOs out of the 197 subscribe to the network and 58 CSOs are not members of the network. Out of the 139 member organizations, 79 are NAT, 33 INT, 17 CBOs, 9 FBOs and 1 PVT (see figure 3).

Figure 3 - Membership UWASNET: CSO Categories