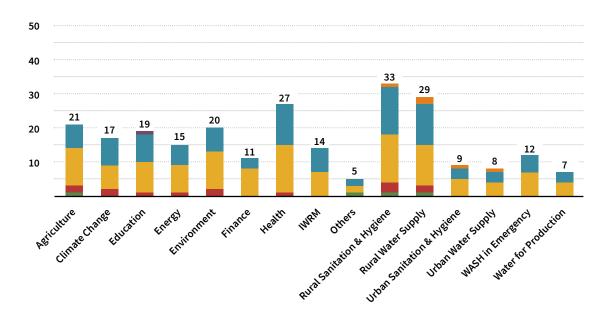

#### THEMATIC AREAS OF OPERATION

The Thematic Areas of Operation<sup>1</sup> of the mapped CSOs are depicted in the graph below (see figure 4) and show strong responses in the thematic area of Rural Sanitation and Hygiene as well as Rural Water Supply, especially in comparison to Urban Sanitation and Hygiene and Urban Water Supply. Furthermore, Sanitation and Hygiene - whether rural or urban- is a stronger focal area than water supply by CSOs. Environment and Climate Change are also core thematic areas of the CSOs mapped.

Outside the Water and Environment Sector<sup>2</sup>, it can be derived that CSOs are focusing on the thematic areas of Health, Agriculture and Education. Operations in the areas of Energy and Finance<sup>3</sup> display fewer responses by CSOs who are actively engaged in the Water and Sanitation Sub-Sector.

Figure 4 - CSOs' Response by Thematic Areas of Operation

2

3

The numbers refer to the number of times a thematic area of operation was selected. This question was a multiple-choice question, hence CSOs 1 were able to select more than one option here.