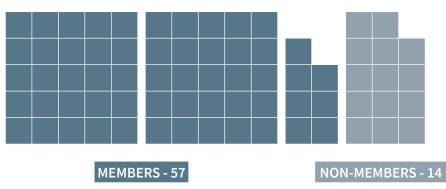

#### UWASNET MEMBERSHIP

Out of the 71 CSOs, 57 are registered with UWASNET whereas 14 are not members of the network.