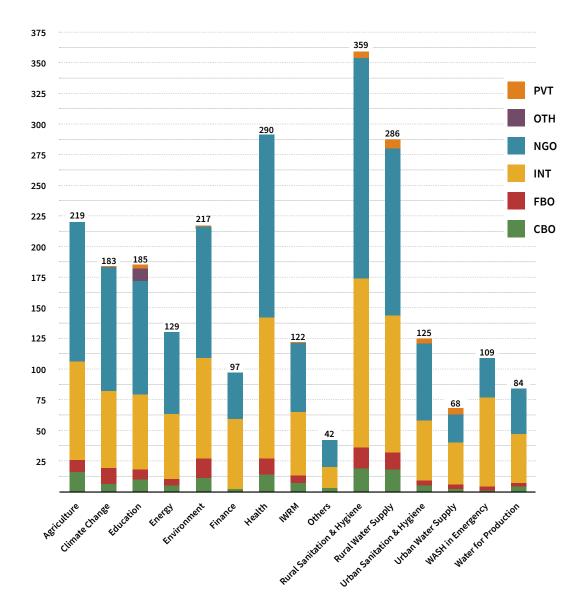

#### THEMATIC AREAS OF OPERATION

The Thematic Areas of Operation<sup>1</sup> of the mapped CSOs are depicted in the graph below (see figure 4) and show strong responses in the thematic area of Rural Sanitation and Hygiene as well as Rural Water Supply, especially in comparison to Urban Sanitation and Hygiene and Urban Water Supply. Furthermore, Sanitation and Hygiene - whether rural or urban- is a stronger focal area than water supply by CSOs. Environment and Climate Change are also core thematic areas of the CSOs mapped.

Outside the Water and Environment Sector<sup>2</sup>, it can be derived that CSOs are focusing on the thematic areas of Health, Agriculture and Education. Operations in the areas of Energy and Finance<sup>3</sup> display fewer responses by CSOs who are actively engaged in the Water and Sanitation Sub-Sector.

Figure 4 - CSOs' Response by Thematic Areas of Operation

2

3

The numbers refer to the number of times a thematic area of operation was selected. This question was a multiple-choice question, hence CSOs 1 were able to select more than one option here.

As UWASNET is promoting cooperation between CSOs and line ministries as well as in line with the integrative approach of WASH, it was important to show on which other thematic areas CSOs operate in their daily activities. Microfinance