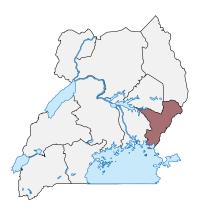

### NATIONAL DATA ANALYSIS

Figure 1 - UWASNET Regional Coordination Map indicating number of CSOs operating in the respective regions

### NATIONAL ANALYSIS

The following chapter outlines the National Level analysis results.

During the verification/mapping exercise, a total of 197 CSOs were visited across the country in the 10 UWASNET regions (see figure 1). Out of the 197 CSOs mapped, 112 were National NGOs (NAT), 41 International NGOs (INT), 29 Community Based Organizations (CBOs), 10 Faith-Based Organizations (FBOs), 4 Private Sector Organizations (PVT) and 1 Company Limited by Guarantee (OTH) (see figure 2).