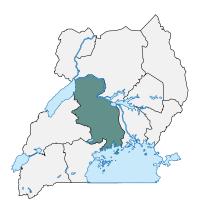

### REGION CENTRAL

**13 DISTRICTS** - BULIISA, KAMPALA, KASANDA, KIBOGA, KIRYANDONGO, KYANKWANZI, LUWERO, MASINDI, MITYANA, MUKONO, NAKASEKE, NAKASONGOLA, WAKISO

Note: Only districts with CSO responses in Central Region are included. Districts with no CSO responses have been omitted from this list.