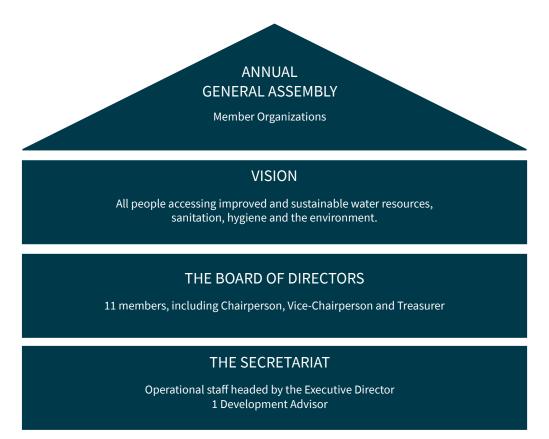

All working groups have a leadership compromising of a Chair, Vice Chair and Secretary.

UWASNET has a clear and established governance structure comprising of an Annual General Assembly of members, a Board of Directors supported by a Secretariat and Regional Coordinators who coordinate members in the 10 UWASNET regions.