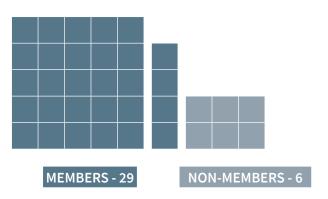

#### UWASNET MEMBERSHIP

Out of the 35 CSOs, 29 are registered with UWASNET whereas 6 are not members of the network.