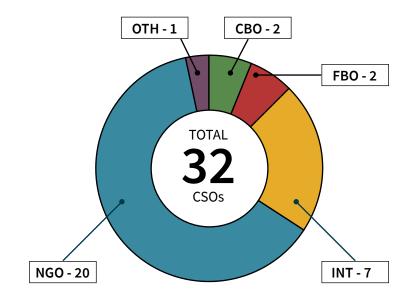

### NATIONAL ANALYSIS

The following chapter outlines the National Level analysis results.

During the verification/mapping exercise, a total of 197 CSOs were visited across the country in the 10 UWASNET regions (see figure 1). Out of the 197 CSOs mapped, 112 were National NGOs (NAT), 41 International NGOs (INT), 29 Community Based Organizations (CBOs), 10 Faith-Based Organizations (FBOs), 4 Private Sector Organizations (PVT) and 1 Company Limited by Guarantee (OTH) (see figure 2).