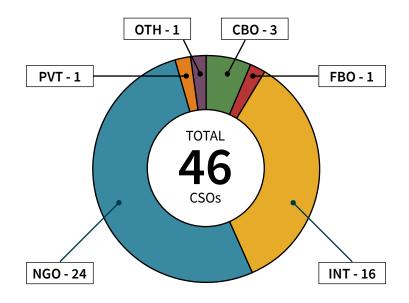

#### CSO NUMBERS

A total of 46 organizations are operating within the Busoga region of which 3 are CBOs, one FBO, 16 International NGOs, 24 National NGOs, 1 Company Limited by Guarantee and 1 Private Sector Organization.