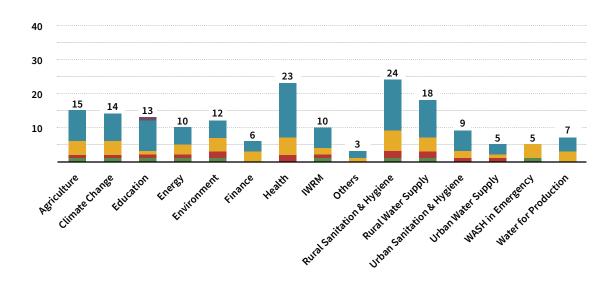

#### THEMATIC AREAS OF OPERATION

The Thematic Areas of Operation<sup>1</sup> of the mapped CSOs are depicted in the graph below (see figure 4) and show strong responses in the thematic area of Rural Sanitation and Hygiene as well as Rural Water Supply, especially in comparison to Urban Sanitation and Hygiene and Urban Water Supply. Furthermore, Sanitation and Hygiene - whether rural or urban- is a stronger focal area than water supply by CSOs. Environment and Climate Change are also core thematic areas of the CSOs mapped.

Outside the Water and Environment Sector<sup>2</sup>, it can be derived that CSOs are focusing on the thematic areas of Health, Agriculture and Education. Operations in the areas of Energy and Finance<sup>3</sup> display fewer responses by CSOs who are actively engaged in the Water and Sanitation Sub-Sector.