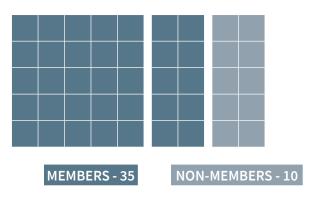

#### MEMBERSHIP TO UWASNET

In terms of membership to UWASNET, 139 CSOs out of the 197 subscribe to the network and 58 CSOs are not members of the network. Out of the 139 member organizations, 79 are NAT, 33 INT, 17 CBOs, 9 FBOs and 1 PVT (see figure 3).

Figure 3 - Membership UWASNET: CSO Categories