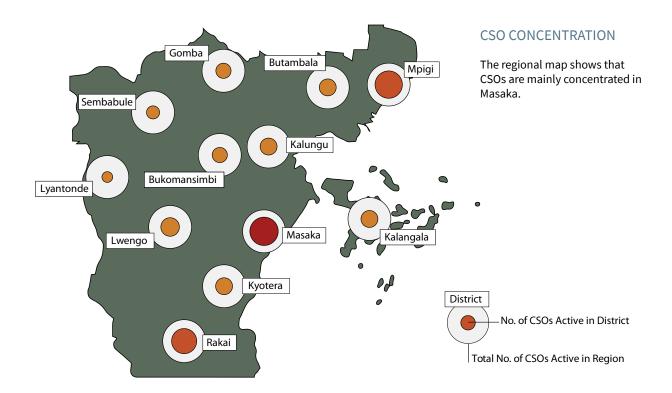

### NATIONAL DATA ANALYSIS

Figure 1 - UWASNET Regional Coordination Map indicating number of CSOs operating in the respective regions