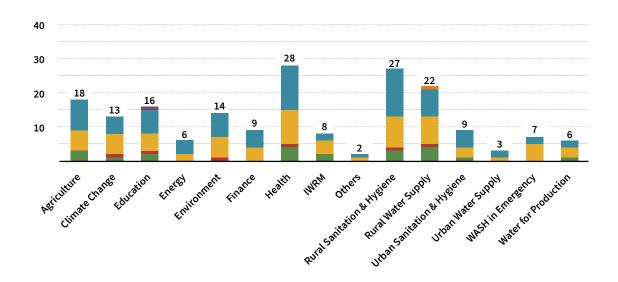

#### THEMATIC AREAS OF OPERATION

The Thematic Areas of Operation<sup>1</sup> of the mapped CSOs are depicted in the graph below (see figure 4) and show strong responses in the thematic area of Rural Sanitation and Hygiene as well as Rural Water Supply, especially in comparison to Urban Sanitation and Hygiene and Urban Water Supply. Furthermore, Sanitation and Hygiene - whether rural or urban- is a stronger focal area than water supply by CSOs. Environment and Climate Change are also core thematic areas of the CSOs mapped.

Outside the Water and Environment Sector<sup>2</sup>, it can be derived that CSOs are focusing on the thematic areas of Health, Agriculture and Education. Operations in the areas of Energy and Finance<sup>3</sup> display fewer responses by CSOs who are actively engaged in the Water and Sanitation Sub-Sector.

Figure 4 - CSOs' Response by Thematic Areas of Operation

2

3

The numbers refer to the number of times a thematic area of operation was selected. This question was a multiple-choice question, hence CSOs 1 were able to select more than one option here.

As UWASNET is promoting cooperation between CSOs and line ministries as well as in line with the integrative approach of WASH, it was important to show on which other thematic areas CSOs operate in their daily activities. Microfinance