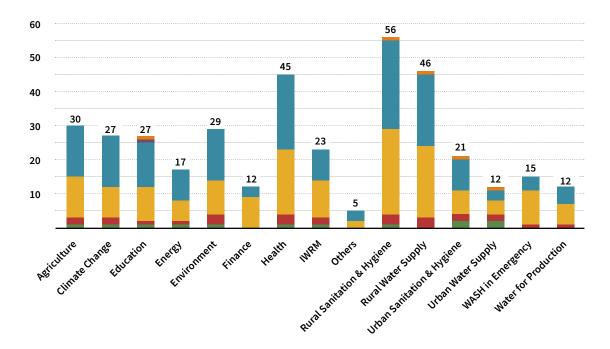

#### THEMATIC AREAS OF OPERATION

The Thematic Areas of Operation<sup>1</sup> of the mapped CSOs are depicted in the graph below (see figure 4) and show strong responses in the thematic area of Rural Sanitation and Hygiene as well as Rural Water Supply, especially in comparison to Urban Sanitation and Hygiene and Urban Water Supply. Furthermore, Sanitation and Hygiene - whether rural or urban- is a stronger focal area than water supply by CSOs. Environment and Climate Change are also core thematic areas of the CSOs mapped.

Outside the Water and Environment Sector<sup>2</sup>, it can be derived that CSOs are focusing on the thematic areas of Health, Agriculture and Education. Operations in the areas of Energy and Finance<sup>3</sup> display fewer responses by CSOs who are actively engaged in the Water and Sanitation Sub-Sector.

Figure 4 - CSOs' Response by Thematic Areas of Operation

2

3

The numbers refer to the number of times a thematic area of operation was selected. This question was a multiple-choice question, hence CSOs 1 were able to select more than one option here.