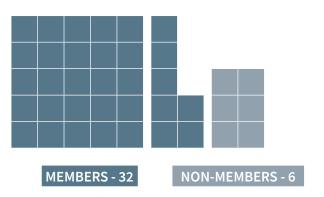

#### MEMBERSHIP TO UWASNET

In terms of membership to UWASNET, 139 CSOs out of the 197 subscribe to the network and 58 CSOs are not members of the network. Out of the 139 member organizations, 79 are NAT, 33 INT, 17 CBOs, 9 FBOs and 1 PVT (see figure 3).

Figure 3 - Membership UWASNET: CSO Categories