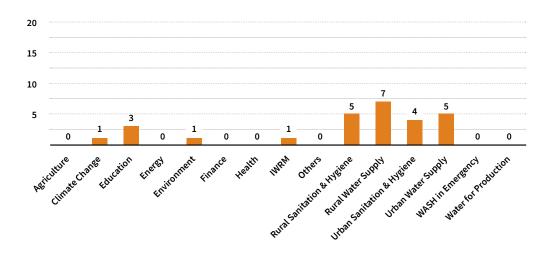

Figure 8 - International NGOs Thematic Areas of Operation

Private Sector Organizations responses during the exercise show nearly similar results on rural and urban settings as well as in the thematic areas of Sanitation and Hygiene and Water Supply. In comparison to the other categories that had their main focus on Rural Sanitation and Hygiene, Private Sector Organizations focus on Rural Water Supply. Other thematic areas that were mentioned as their thematic areas of operation include Education, Climate Change, Environment and IWRM (see figure 9).

Figure 9 - Private Sector Organizations Thematic Areas of Operation