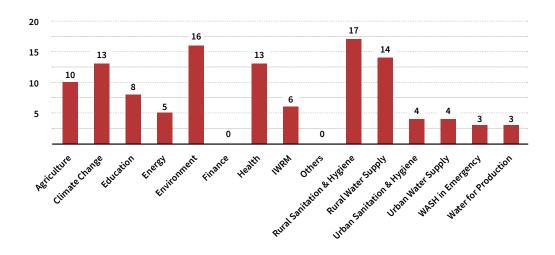

#### THEMATIC AREAS OF OPERATION

The Thematic Areas of Operation<sup>1</sup> of the mapped CSOs are depicted in the graph below (see figure 4) and show strong responses in the thematic area of Rural Sanitation and Hygiene as well as Rural Water Supply, especially in comparison to Urban Sanitation and Hygiene and Urban Water Supply. Furthermore, Sanitation and Hygiene - whether rural or urban- is a stronger focal area than water supply by CSOs. Environment and Climate Change are also core thematic areas of the CSOs mapped.

Outside the Water and Environment Sector<sup>2</sup>, it can be derived that CSOs are focusing on the thematic areas of Health, Agriculture and Education. Operations in the areas of Energy and Finance<sup>3</sup> display fewer responses by CSOs who are actively engaged in the Water and Sanitation Sub-Sector.

Figure 4 - CSOs' Response by Thematic Areas of Operation

2

3

The numbers refer to the number of times a thematic area of operation was selected. This question was a multiple-choice question, hence CSOs 1 were able to select more than one option here.

As UWASNET is promoting cooperation between CSOs and line ministries as well as in line with the integrative approach of WASH, it was important to show on which other thematic areas CSOs operate in their daily activities. Microfinance